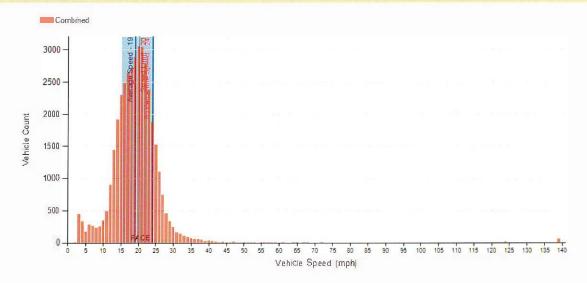

Friday, 9/23/2022 9:25 AM

Wednesday, 2/1/2023 8:49 AM

**Posted Speed Limit** 

Traffic Zone

20 ( mph)

Normal

| Total Vehicle Count                                                           |                               | 38678                      |              |
|-------------------------------------------------------------------------------|-------------------------------|----------------------------|--------------|
| Direction                                                                     | Closing                       | Away                       | Combined     |
| Vehicle Count                                                                 | 17609                         | 21069                      | 38678        |
| Speed Limit                                                                   | 17003                         | 20 ( mp <b>h</b> )         | 30070        |
| Vehicles Under the Speed Limit Count                                          | 10549                         | 20 ( mpn)<br>12597         | 23146        |
| Vehicles Under the Speed Limit Percentage                                     | 59.91%                        | 59.79%                     | 59.84%       |
| Vehicles Over the Speed Limit Count                                           | 22.2.7.0                      | _ F D & E N   115          |              |
| Vehicles Over the Speed Limit Count  Vehicles Over the Speed Limit Percentage | 7060                          | 8472                       | 15532        |
|                                                                               | 40.09%                        | 40.21%                     | 40.16%       |
| Excessive Speed Threshold                                                     |                               | 30 ( mph)                  |              |
| Vehicles Over the Excessive Speed Count                                       | 192                           | 1098                       | 1290         |
| Vehicles Over the Excessive Speed Percentage                                  | 1.09%                         | 5.21%                      | 3.34%        |
| Average Speed Over Limit                                                      | 24.39 ( mph)                  | 25.42 ( mph)               | 24.95 ( mph) |
| Speed Profile                                                                 |                               |                            |              |
| Average Vehicle Speed                                                         | 19.21 ( <b>m</b> p <b>h</b> ) | 19.43 ( mph)               | 19.33 ( mph) |
| Minimum Vehicle Speed                                                         | 2 ( mph)                      | 2 ( mph)                   | 2 ( mph)     |
| Maximum Vehicle Speed                                                         | 139 (mph)                     | 139 (mph)                  | 139 (mph)    |
| 85% Percentitle Speed                                                         | 24 (mph)                      | 25 ( mph)                  | 24 (mph)     |
| Standard Deviation                                                            | 7 ( mph)                      | 7 ( mph)                   | 7 ( mph)     |
| 10 MPH Pace                                                                   | 15-24 ( mph)                  | 15-24 ( mph)               | 15-24 ( mph) |
| In Pace Count                                                                 | 11355                         | 12494                      | 23849        |
| Data Recording Limits                                                         |                               |                            |              |
| Highest Speed Allowed                                                         |                               | 40 ( <b>m</b> p <b>h</b> ) |              |
| Lowest Speed Allowed                                                          |                               | 15 (mph)                   |              |
| Minimum Following Time                                                        |                               | 0 Second(s)                |              |