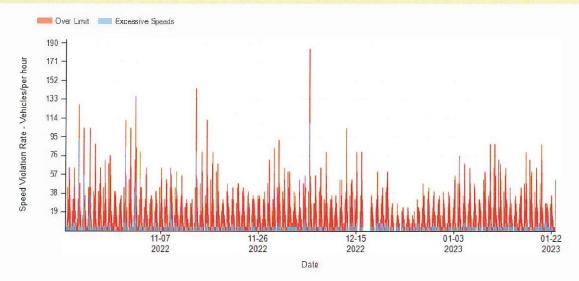

#### **Violation Rate Chart**

Date Range: 2022-09-23 - 2023-02-01

**Survey Description** 

**Survey Location** 

E 7th St

**GPS** Coordinates

**Survey Dates** 

Start

Sunday, 1/22/2023 8:35 PM

**Posted Speed Limit** 

Traffic Zone

20 (mph) Normal

Violation Rate Chart

Date Range: 2022-10-19 - 2023-01-22

**Survey Description** 

**Survey Location** 