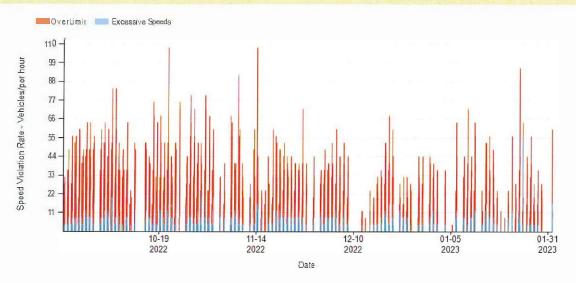

#### **Violation Rate Chart**

Date Range: 2022-09-23 - 2023-02-01

**Survey Description** 

**Survey Location** 

E 7th St

**GPS** Coordinates

**Survey Dates** 

Start