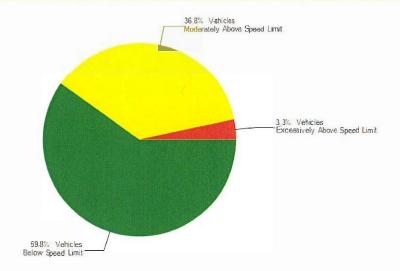

Wednesday, 2/1/2023 8:49 AM

Posted Speed Limit

Traffic Zone

20 (mph) Normal

Speed Pie Chart

Date Range: 2022-09-23 - 2023-02-01

| Direction                                    | Closing     | Away               | Combined     |
|----------------------------------------------|-------------|--------------------|--------------|
| Speed Limit                                  |             | 20 (mph)           |              |
| Vehicles Under the Speed Limit Count         | 10549       | 12597              | 23146        |
| Vehicles Under the Speed Limit Percentage    | 59.91%      | 59.79%             | 59.84%       |
| Vehicles Over the Speed Limit Count          | 7060        | 8472               | 15532        |
| Vehicles Over the Speed Limit Percentage     | 40.09%      | 40.21%             | 40.16%       |
| Excessive Speed Threshold                    |             | 30 ( m <b>p</b> h) |              |
| Vehicles Over the Excessive Speed Count      | 192         | 1098               | 1290         |
| Vehicles Over the Excessive Speed Percentage | 1.09%       | 5.21%              | 3.34%        |
| Average Speed Over Limit                     | 24.39 (mph) | 25.42 ( mph)       | 24.95 ( mph) |