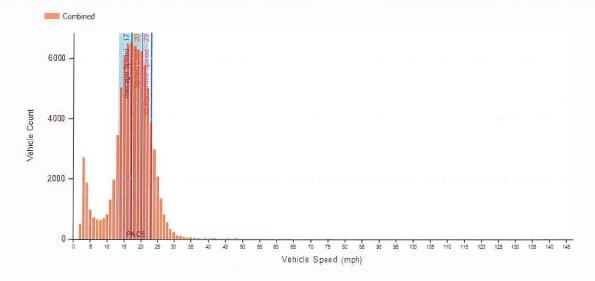

Wednesday, 10/19/2022 12:54 PM

Sunday, 1/22/2023 8:35 PM

**Posted Speed Limit** 

20 (mph)

Traffic Zone

Normal

| Total Vehicle Count                          |              | 83751                 |              |
|----------------------------------------------|--------------|-----------------------|--------------|
| Direction                                    | Closing      | Away                  | Combined     |
| Vehicle Count                                | 43892        | 39859                 | 83751        |
| Speed Limit                                  |              | 20 ( mp <b>h</b> )    |              |
| Vehicles Under the Speed Limit Count         | 23716        | 35916                 | 59632        |
| Vehicles Under the Speed Limit Percentage    | 54.03%       | 90.11%                | 71.2%        |
| Vehicles Over the Speed Limit Count          | 20176        | 3943                  | 24119        |
| Vehicles Over the Speed Limit Percentage     | 45.97%       | 9.89%                 | 28.8%        |
| Excessive Speed Threshold                    |              | 30 (mph)              |              |
| Vehicles Over the Excessive Speed Count      | 459          | 773                   | 1232         |
| Vehicles Over the Excessive Speed Percentage | 1.05%        | 1.94%                 | 1.47%        |
| Average Speed Over Limit                     | 23.45 (mph)  | 26.85 (mph)           | 24.0 (mph)   |
| Speed Profile                                |              |                       |              |
| Average Vehicle Speed                        | 18.89 ( mph) | 15.63 (mph)           | 17.34 (mph)  |
| Minimum Vehicle Speed                        | 2 ( mph)     | 2 ( mph)              | 2 ( mph)     |
| Maximum Vehicle Speed                        | 145 (mph)    | 139(m <b>p</b> h)     | 145 (mph)    |
| 85% Percentitle Speed                        | 24 (mph)     | 19(mph)               | 23 ( mph)    |
| Standard Deviation                           | 6 ( mph)     | 5 ( mph)              | 6 (mph)      |
| 10 MPH Pace                                  | 14-23 ( mph) | 11-20 ( m <b>p</b> h) | 13-22 ( mph) |
| In Pace Count                                | 29830        | 30402                 | 54118        |
| Data Recording Limits                        |              |                       |              |
| Highest Speed Allowed                        |              | 90 (mph)              |              |
| Lowest Speed Allowed                         |              | 10 ( mph)             |              |
| Minimum Following Time                       |              | 0 Second(s)           |              |