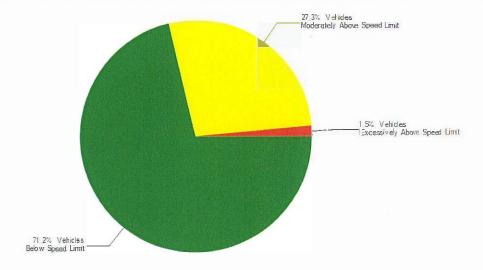

Wednesday, 2/1/2023 8:49 AM

Posted Speed Limit

Traffic Zone

20 (mph) Normal

Speed Pie Chart

Date Range: 2022-09-23 - 2023-02-01

| Direction                                    | Closing     | Away               | Combined     |
|----------------------------------------------|-------------|--------------------|--------------|
| Speed Limit                                  |             | 20 (mph)           |              |
| Vehicles Under the Speed Limit Count         | 10549       | 12597              | 23146        |
| Vehicles Under the Speed Limit Percentage    | 59.91%      | 59.79%             | 59.84%       |
| Vehicles Over the Speed Limit Count          | 7060        | 8472               | 15532        |
| Vehicles Over the Speed Limit Percentage     | 40.09%      | 40.21%             | 40.16%       |
| Excessive Speed Threshold                    |             | 30 ( m <b>p</b> h) |              |
| Vehicles Over the Excessive Speed Count      | 192         | 1098               | 1290         |
| Vehicles Over the Excessive Speed Percentage | 1.09%       | 5.21%              | 3.34%        |
| Average Speed Over Limit                     | 24.39 (mph) | 25.42 ( mph)       | 24.95 ( mph) |

Traffic Zone

20 (mph) Normal

Speed Pie Chart

Date Range: 2022-10-19 - 2023-01-22

| Direction                                    | Closing      | Away               | Combined   |
|----------------------------------------------|--------------|--------------------|------------|
| Speed Limit                                  |              | 20 ( m <b>p</b> h) |            |
| Vehicles Under the Speed Limit Count         | 23716        | 35916              | 59632      |
| Vehicles Under the Speed Limit Percentage    | 54.03%       | 90.11%             | 71.2%      |
| Vehicles Over the Speed Limit Count          | 20176        | 3943               | 24119      |
| Vehicles Over the Speed Limit Percentage     | 45.97%       | 9.89%              | 28.8%      |
| Excessive Speed Threshold                    |              | 30 ( m <b>ph</b> ) |            |
| Vehicles Over the Excessive Speed Count      | 459          | 773                | 1232       |
| Vehicles Over the Excessive Speed Percentage | 1.05%        | 1.94%              | 1.47%      |
| Average Speed Over Limit                     | 23.45 ( mph) | 26.85 ( mph)       | 24.0 (mph) |