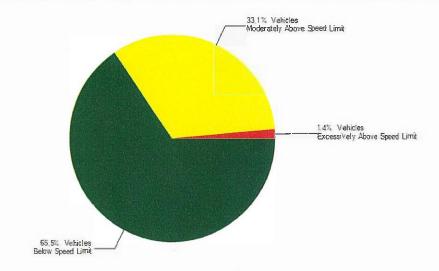

#### Speed Pie Chart

Date Range: 2000-02-29 - 2023-06-04

Direction: Both

| Direction                                    | Closing     | Away        | Combined    |
|----------------------------------------------|-------------|-------------|-------------|
| Speed Limit                                  |             | 20 ( mph)   |             |
| Vehicles Under the Speed Limit Count         | 10720       | 19343       | 30063       |
| Vehicles Under the Speed Limit Percentage    | 46.11%      | 85.34%      | 65.47%      |
| Vehicles Over the Speed Limit Count          | 12530       | 3324        | 15854       |
| Vehicles Over the Speed Limit Percentage     | 53.89%      | 14.66%      | 34.53%      |
| Excessive Speed Threshold                    |             | 30 ( mph)   |             |
| Vehicles Over the Excessive Speed Count      | 266         | 392         | 658         |
| Vehicles Over the Excessive Speed Percentage | 1.14%       | 1.73%       | 1.43%       |
| Average Speed Over Limit                     | 23.52 (mph) | 25.67 (mph) | 23.98 (mph) |