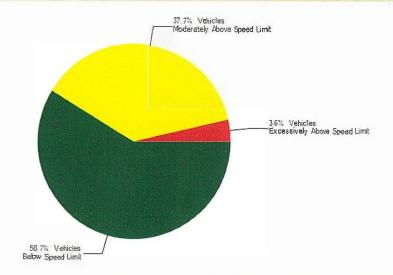

#### Speed Pie Chart

Date Range: 2022-09-23 - 2023-06-04

Direction: Both

| Direction                                    | Closing     | Away        | Combined     |
|----------------------------------------------|-------------|-------------|--------------|
| Speed Limit                                  |             | 20 ( mph)   |              |
| Vehicles Under the Speed Limit Count         | 28462       | 33704       | 62166        |
| Vehicles Under the Speed Limit Percentage    | 58.92%      | 58.51%      | 58.7%        |
| Vehicles Over the Speed Limit Count          | 19841       | 23899       | 43740        |
| Vehicles Over the Speed Limit Percentage     | 41.08%      | 41.49%      | 41.3%        |
| Excessive Speed Threshold                    |             | 30 ( mph)   |              |
| Vehicles Over the Excessive Speed Count      | 556         | 3266        | 3822         |
| Vehicles Over the Excessive Speed Percentage | 1.15%       | 5.67%       | 3.61%        |
| Average Speed Over Limit                     | 24.43 (mph) | 25.5 ( mph) | 25.02 ( mph) |